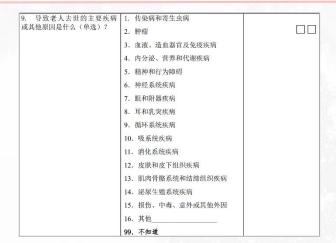

#### **Basic condition before death**

chronic diseases, ADL before dying, frequency of hospitalization or instances of being bedridden from the last interview until death, whether bedridden before death, length of disability and suffering before death.

#### **Death and cause of death**